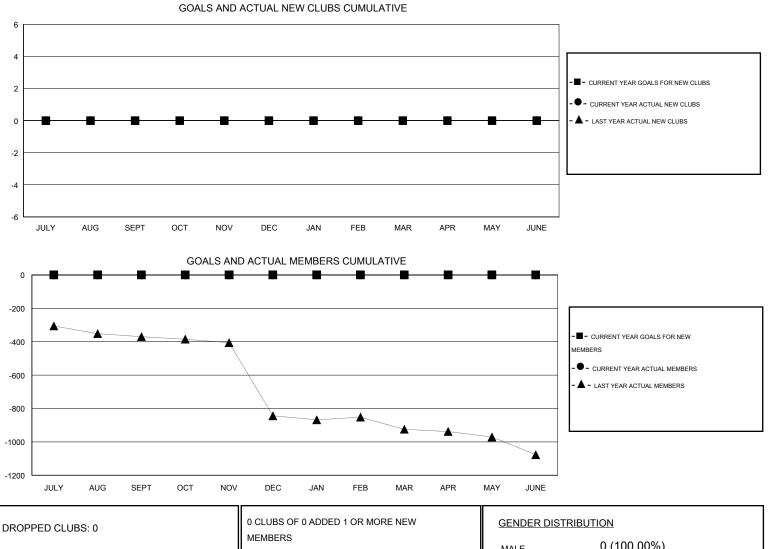

## District 321A3

Results as of: 6/30/2016

## V S Kukreja GMT:

| LOCATION | INDIA |
|----------|-------|
| LUCATION | INDIA |

 $\mathsf{GMT} \; \mathsf{CA} \; \mathbf{6}$ Clubs Members RESULTS FOR 2016-2017 RESULTS FOR 2016-2017 NEW CLUB NEW CLUBS DROPPED NET NEW MEMBER CHARTER AND DROPPED NET QUARTER GOAL CLUBS GAIN/LOSS GOAL NEW MEMBERS MEMBERS GAIN/LOSS ADDED 0 0 0 0 0 0 0 0 JULY/AUG/SEPT JULY/AUG/SEPT 0 0 0 0 0 0 0 0 OCT/NOV/DEC OCT/NOV/DEC 0 0 0 0 0 0 0 0 JAN/FEB/MAR JAN/FEB/MAR 0 0 0 0 0 0 0 0 APR/MAY/JUNE APR/MAY/JUNE

| DROPPED CLUBS: 0                    | MEMBERS     | MALE 0 (100.00%)                         |                                                              |             |        |
|-------------------------------------|-------------|------------------------------------------|--------------------------------------------------------------|-------------|--------|
| DROPPED MEMBERS                     |             |                                          | FEMALE                                                       | 0 (100.00%) |        |
| DECEASED<br>CLUB CANCELLED<br>OTHER | 0<br>0<br>0 | CLICK HERE FOR HEALTH<br>ASSESSMENT DATA | FAMILY UNIT MEMBER<br>HEAD OF HOUSEHOLI<br>NON-HEAD OF HOUSE | D           | 0<br>0 |
| TOTAL                               | 0           |                                          | NON-HEAD OF HOUSE                                            |             | 0      |